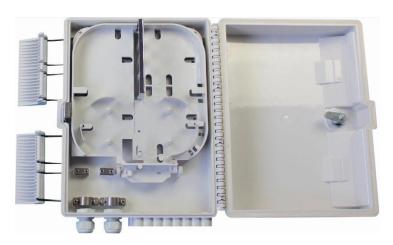

#### **Features**

- Accommodate 1x 8-1x16 PLC-Splitter
- Anti-UV (ultra violet)
- Waterproof
- Up to 16 FTTH drops
- 2 inlet ports, 16 outlet ports
- Accommodate SC/LC adapter
- Applicable for wall mounting, indoor or outdoor
- Dimensions (HxWxD): 100x236x315 mm
- Cable ports: 2 cable gland: each port for 1 cable with max. 12 mm; 16 drop cable ports
- Spliced fiber storage capacity: 16 splices
- Adapter capacity: 16x SC Simplex adapters

#### **Product Overview**

The item "DN-9688016" from DIGITUS® Professional is a termination box which is waterproof and anti-UV. It is suitable for up to 16 splices and can be applied indoor or outdoor via wall mounting.