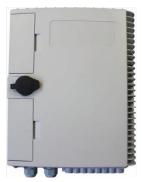

#### **Product Overview**

The item "DN-9688016" from DIGITUS® Professional is a termination box which is waterproof and anti-UV. It is suitable for up to 16 splices and can be applied indoor or outdoor via wall mounting.

## **Product Number Information**

DN-9688016 Fiber Optical Termination Box for 16x SC/SX, 16x LC/DX, 16 splices, 100x236x315 mm,

color grey (RAL 7035)