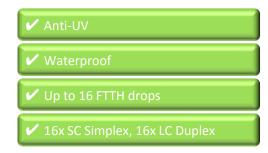

#### **Features**

- Accommodate 1x 8-1x16 PLC-Splitter
- Anti-UV (ultra violet)
- Waterproof
- Up to 16 FTTH drops
- 2 inlet ports, 16 outlet ports
- Accommodate SC/LC adapter
- Applicable for wall mounting, indoor or outdoor
- Dimensions (HxWxD): 100x236x315 mm
- Cable ports: 2 cable gland: each port for 1 cable with max. 12 mm; 16 drop cable ports
- Spliced fiber storage capacity: 16 splices
- Adapter capacity: 16x SC Simplex adapters