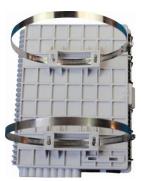

#### **Product Overview**

The item "DN-9688016" from DIGITUS® Professional is a termination box which is waterproof and anti-UV. It is suitable for up to 16 splices and can be applied indoor or outdoor via wall mounting.

## **Product Number Information**

DN-9688016 Fiber Optical Termination Box for 16x SC/SX, 16x LC/DX, 16 splices, 100x236x315 mm,

color grey (RAL 7035)